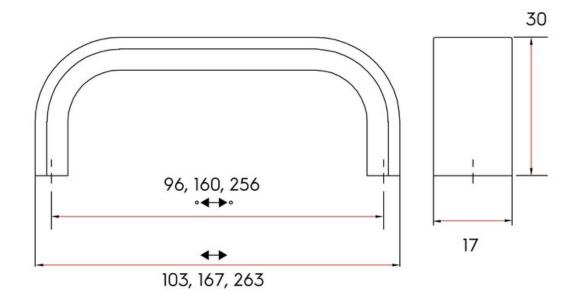

| Center to Center Length | 160 mm                  |
|-------------------------|-------------------------|
| Collection              | Sense Mini              |
| Colour Group            | Silver                  |
| Finish Code             | Brushed Stainless Steel |
| Material                | Aluminum                |
| Mounting Type           | M4 Machine Screw        |
| Overall Length          | 167 mm                  |
| Projection (Height)     | 30 mm                   |
| Style Family            | Designer                |
| Width                   | 17 mm                   |