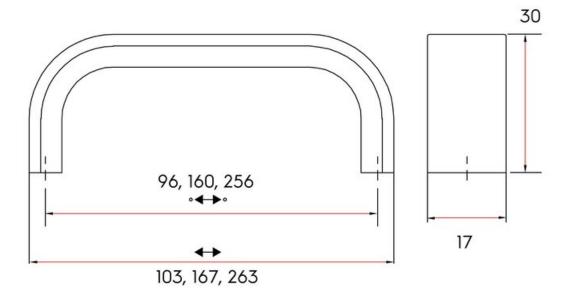

Center to Center Length ----- 96 mm Collection - - - - Sense Mini Colour Group - - - - Silver Finish Code ----- Brushed Stainless Steel Material - - - - - Aluminum Mounting Type - - - - - M4 Machine Screw Overall Length - - - - 103 mm Projection (Height) - - - - - 30 mm Style Family - - - - Designer Width - - - - 17 mm