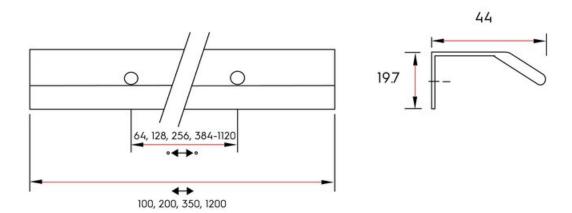

Center to Center Length ----- 128 mm Collection - - - - - Vann Colour Group - - - - Gold Finish Code ----- Dark Brass Material - - - - - Aluminum Mounting Type - - - - - Wood Screws (included) Overall Length - - - - 200 mm Projection (Height) ----- 44 mm Style Family - - - - Designer Width - - - - 20 mm