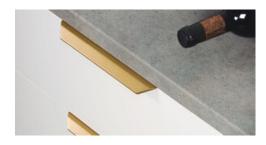

## Vann Pull 128mm Dark Brass

**Part Number: V0375128L29** 

Vann Edge Pull, 128mm, Dark Brass

The Vann is an aluminum profile handle with straight, modern lines. Its slightly inclined frontal shape ensures a perfect grip and comfort when used. Once screwed to the rear face of any door or drawer, it becomes an integrated part of the furniture.

## **Product Description**

Vann is a linear handle with an aluminum profile and can adapt to different contemporary interior styles. The slight downward incline to its shape means it is perfect to grip and is really comfortable to use. It is extremely versatile can be adapted according to the thickness of the furniture whether in kitchens, bathrooms, or bedrooms. It is quick and easy to install as no type of mechanisation is required. Once it is screwed into place from behind the drawer or door it becomes a perfectly integral part of the furniture.