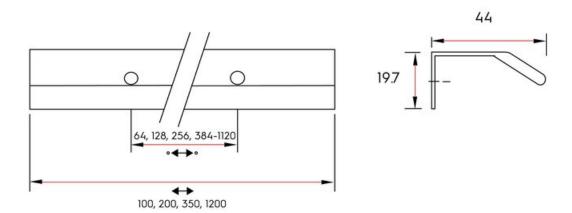

 Center to Center Length
 256 mm

 Collection
 Vann

 Colour Group
 Silver

 Finish Code
 Brushed Stainless Steel

 Material
 Aluminum

 Mounting Type
 Wood Screws (included)

 Overall Length
 350 mm

 Projection (Height)
 44 mm

 Style Family
 Designer

 Type
 Finger Pull

 Width
 20 mm