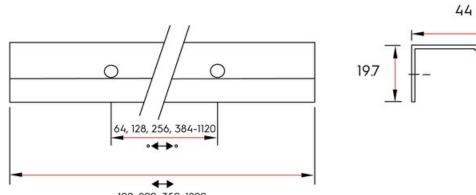

| Center to Center Length | 256 mm                 |
|-------------------------|------------------------|
| Collection              | Vann                   |
| Colour Group            | Black                  |
| Finish Code             | Matte Black            |
| Material                | Aluminum               |
| Mounting Type           | Wood Screws (included) |
| Overall Length          | 350 mm                 |
| Projection (Height)     | 44 mm                  |
| Style Family            | Designer               |
| Туре                    | Finger Pull            |
| Width                   | 20 mm                  |

#### **Technical Documents**

100, 200, 350, 1200

View this product online at https://marathonhardware.com/pd/V0375256L09