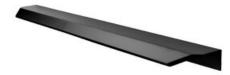

# Vann Pull 256mm Matte Black

#### Part Number: V0375256L09

Vann Edge Pull, 256mm, Matte Black

The Vann is an aluminum profile handle with straight, modern lines. Its slightly inclined frontal shape ensures a perfect grip and comfort when used. Once screwed to the rear face of any door or drawer, it becomes an integrated part of the furniture.

## **Product Description**

Vann is a linear handle with an aluminum profile and can adapt to different contemporary interior styles. The slight downward incline to its shape means it is perfect to grip and is really comfortable to use. It is extremely versatile can be adapted according to the thickness of the furniture whether in kitchens, bathrooms, or bedrooms. It is quick and easy to install as no type of mechanisation is required. Once it is screwed into place from behind the drawer or door it becomes a perfectly integral part of the furniture.