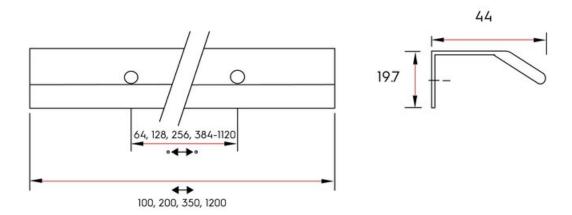

## Vann Pull 256mm Dark Brass

**Part Number: V0375256L29** 

Vann Edge Pull, 256mm, Dark Brass

The Vann is an aluminum profile handle with straight, modern lines. Its slightly inclined frontal shape ensures a perfect grip and comfort when used. Once screwed to the rear face of any door or drawer, it becomes an integrated part of the furniture.

## **Product Description**

Vann is a linear handle with an aluminum profile and can adapt to different contemporary interior styles. The slight downward incline to its shape means it is perfect to grip and is really comfortable to use. It is extremely versatile can be adapted according to the thickness of the furniture whether in kitchens, bathrooms, or bedrooms. It is quick and easy to install as no type of mechanisation is required. Once it is screwed into place from behind the drawer or door it becomes a perfectly integral part of the furniture.