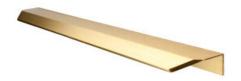

## Vann Pull 256mm Dark Brass

**Part Number: V0375256L29** 

Vann Edge Pull, 256mm, Dark Brass

The Vann is an aluminum profile handle with straight, modern lines. Its slightly inclined frontal shape ensures a perfect grip and comfort when used. Once screwed to the rear face of any door or drawer, it becomes an integrated part of the furniture.

## **Product Description**

Vann is a linear handle with an aluminum profile and can adapt to different contemporary interior styles. The slight downward incline to its shape means it is perfect to grip and is really comfortable to use. It is extremely versatile can be adapted according to the thickness of the furniture whether in kitchens, bathrooms, or bedrooms. It is quick and easy to install as no type of mechanisation is required. Once it is screwed into place from behind the drawer or door it becomes a perfectly integral part of the furniture.