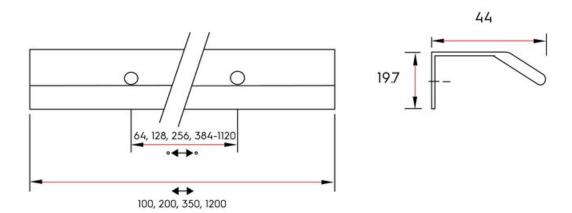

Center to Center Length ----- 64 mm Collection - - - - - Vann Colour Group - - - - Silver Finish Code ----- Brushed Stainless Steel Material - - - - - Aluminum Mounting Type - - - - - Wood Screws (included) Overall Length - - - - 100 mm Projection (Height) ----- 44 mm Style Family - - - - Designer Type ----- Finger Pull