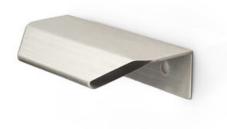

## Vann Pull 64mm Brushed Stainless Steel

Part Number: V0375064L24

Vann Edge Pull, 64mm, Brushed Stainless Steel

The Vann is an aluminum profile handle with straight, modern lines. Its slightly inclined frontal shape ensures a perfect grip and comfort when used. Once screwed to the rear face of any door or drawer, it becomes an integrated part of the furniture.

## **Product Description**

Vann is a linear handle with an aluminum profile and can adapt to different contemporary interior styles. The slight downward incline to its shape means it is perfect to grip and is really comfortable to use. It is extremely versatile can be adapted according to the thickness of the furniture whether in kitchens, bathrooms, or bedrooms. It is quick and easy to install as no type of mechanisation is required. Once it is screwed into place from behind the drawer or door it becomes a perfectly integral part of the furniture.