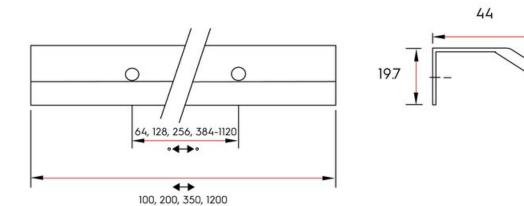

| Center to Center Length | 64 mm                  |
|-------------------------|------------------------|
| Collection              | Vann                   |
| Colour Group            | Black                  |
| Finish Code             | Matte Black            |
| Material                | Aluminum               |
| Mounting Type           | Wood Screws (included) |
| Overall Length          | 100 mm                 |
| Projection (Height)     | 44 mm                  |
| Style Family            | Designer               |
| Туре                    | Finger Pull            |
| Width                   | 20 mm                  |
|                         |                        |