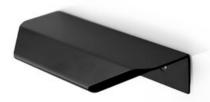

# Vann Pull 64mm Matte Black

#### Part Number: V0375064L09

Vann Edge Pull, 64mm, Matte Black

The Vann is an aluminum profile handle with straight, modern lines. Its slightly inclined frontal shape ensures a perfect grip and comfort when used. Once screwed to the rear face of any door or drawer, it becomes an integrated part of the furniture.

## **Product Description**

Vann is a linear handle with an aluminum profile and can adapt to different contemporary interior styles. The slight downward incline to its shape means it is perfect to grip and is really comfortable to use. It is extremely versatile can be adapted according to the thickness of the furniture whether in kitchens, bathrooms, or bedrooms. It is quick and easy to install as no type of mechanisation is required. Once it is screwed into place from behind the drawer or door it becomes a perfectly integral part of the furniture.