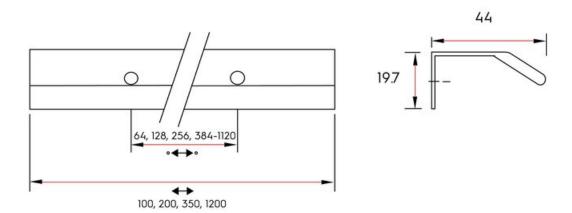

Center to Center Length ----- 64 mm Collection - - - - - Vann Colour Group - - - - Gold Finish Code ----- Dark Brass Material - - - - - Aluminum Mounting Type - - - - - Wood Screws (included) Overall Length ----- 100 mm Projection (Height) ----- 44 mm Width - - - - 20 mm