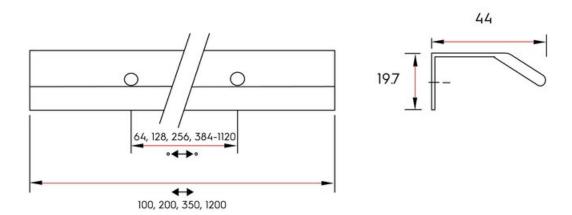

Center to Center Length ----- 64 mm Collection - - - - - Vann Colour Group - - - - - Silver Finish Code ----- Anodized Matte Material - - - - - Aluminum Mounting Type - - - - - Wood Screws (included) Overall Length ----- 100 mm Projection (Height) ----- 44 mm Style Family - - - - Designer Width - - - - 20 mm