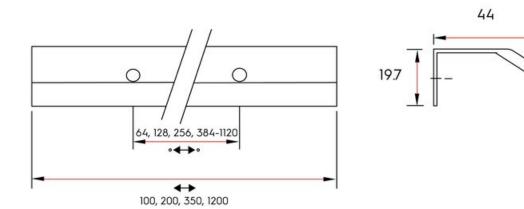

| Center to Center Length | 384 or 1120 mm         |
|-------------------------|------------------------|
| Collection              | Vann                   |
| Colour Group            | Silver                 |
| Finish Code             | Anodized Bright        |
| Material                | Aluminum               |
| Mounting Type           | Wood Screws (included) |
| Overall Length          | 1200 mm                |
| Projection (Height)     | 44 mm                  |
| Style Family            | Designer               |
| Туре                    | Finger Pull            |
| Width                   | 20 mm                  |
|                         |                        |