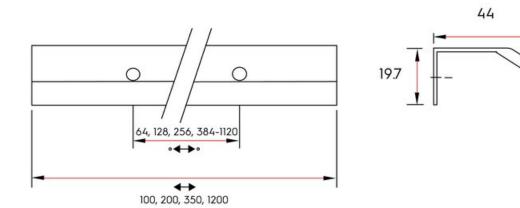

| Center to Center Length | 384 or 1120 mm         |
|-------------------------|------------------------|
| Collection              | Vann                   |
| Colour Group            | Black                  |
| Finish Code             | Matte Black            |
| Material                | Aluminum               |
| Mounting Type           | Wood Screws (included) |
| Overall Length          | 1200 mm                |
| Projection (Height)     | 44 mm                  |
| Style Family            | Designer               |
| Туре                    | Finger Pull            |
| Width                   | 20 mm                  |