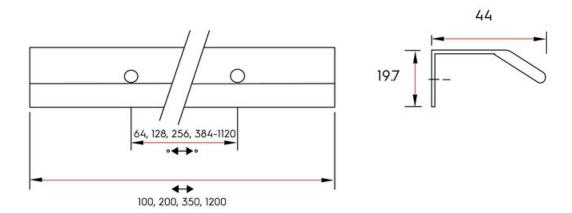

## Vann Pull 1120mm Brushed Stainless Steel

**Part Number: V03751120L24** 

Vann Edge Pull, 1120mm, Brushed Stainless Steel

The Vann is an aluminum profile handle with straight, modern lines. Its slightly inclined frontal shape ensures a perfect grip and comfort when used. Once screwed to the rear face of any door or drawer, it becomes an integrated part of the furniture.