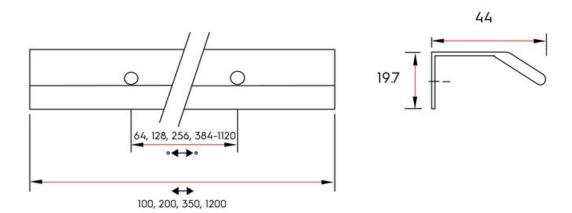

Center to Center Length - - - - 128 mm Collection - - - - - Vann Colour Group - - - - - Silver Finish Code ----- Anodized Matte Material - - - - - Aluminum Mounting Type - - - - - Wood Screws (included) Overall Length ----- 200 mm Projection (Height) ----- 44 mm Style Family - - - - Designer Width - - - - 20 mm