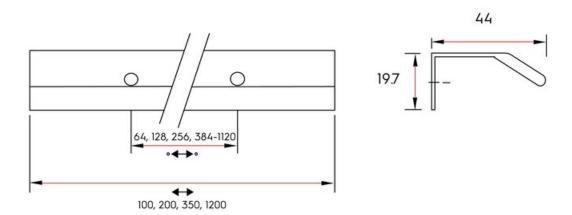

# Vann Pull 256mm Anodized Bright

**Part Number: V0375256L02** 

Vann Edge Pull, 256mm, Anodized Bright

The Vann is an aluminum profile handle with straight, modern lines. Its slightly inclined frontal shape ensures a perfect grip and comfort when used. Once screwed to the rear face of any door or drawer, it becomes an integrated part of the furniture.

# **Product Description**

Vann is a linear handle with an aluminum profile and can adapt to different contemporary interior styles. The slight downward incline to its shape means it is perfect to grip and is really comfortable to use. It is extremely versatile can be adapted according to the thickness of the furniture whether in kitchens, bathrooms, or bedrooms. It is quick and easy to install as no type of mechanisation is required. Once it is screwed into place from behind the drawer or door it becomes a perfectly integral part of the furniture.