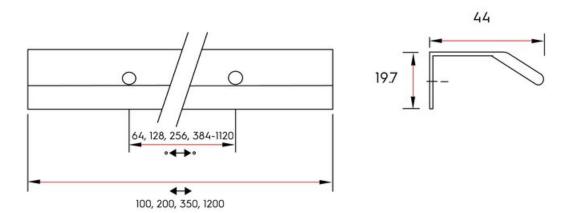

 Center to Center Length
 256 mm

 Collection
 Vann

 Colour Group
 Silver

 Finish Code
 Anodized Matte

 Material
 Aluminum

 Mounting Type
 Wood Screws (included)

 Overall Length
 350 mm

 Projection (Height)
 44 mm