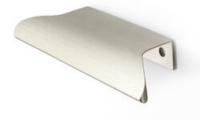

# Ritta Pull 64mm Brushed Stainless Steel

## Part Number: V0369064L24

Ritta Edge Pull, 64mm, Brushed Stainless Steel

The Ritta is a handle with an aluminium profile, whose design features an inverted style that completely differentiates it from conventional handles. Once screwed to the rear face of any door or drawer, it becomes a integrated part of the furniture.

### **Product Description**

The Ritta is a handle with an aluminium profile, whose original design features an inverted style that completely differentiates it from conventional handles. Once screwed to the rear face of any door or drawer, it becomes a totally integrated part of the furniture unit. Installation is fast and easy, as it requires no machining. Available in polished chrome finish, matt black and stainless look.