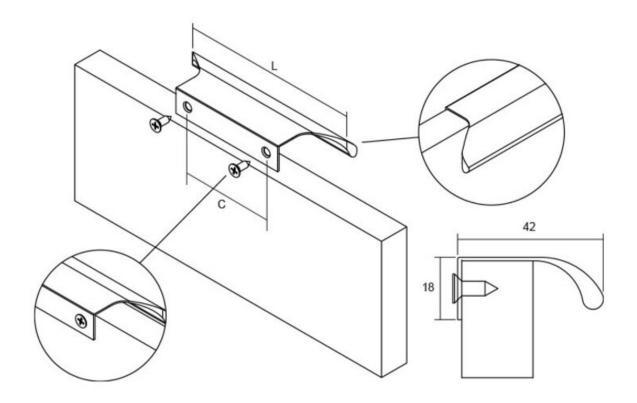

| Center to Center Length | 64 mm                   |
|-------------------------|-------------------------|
| Collection              | Ritta                   |
| Colour Group            | Silver                  |
| Finish Code             | Brushed Stainless Steel |
| Material                | Aluminum                |
| Mounting Type           | Wood Screws (included)  |
| Overall Length          | 130 mm                  |
| Projection (Height)     | 42 mm                   |
| Style Family            | Designer                |
| Туре                    | Finger Pull             |
| Width                   | 18 mm                   |
|                         |                         |

### **Product Description**

The Ritta is a handle with an aluminium profile, whose original design features an inverted style that completely differentiates it from conventional handles. Once screwed to the rear face of any door or drawer, it becomes a totally integrated part of the furniture unit. Installation is fast and easy, as it requires no machining. Available in polished chrome finish, matt black and stainless look.

### **Included Products**

Industry standard mounting hardware