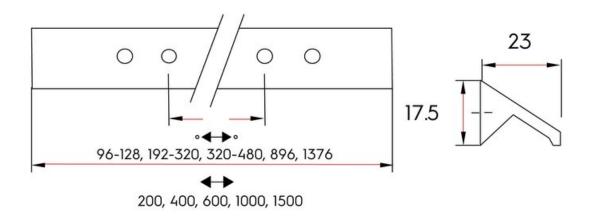

### Part Number: V0322600L24

Cutt Edge Pull, 320 / 480mm, Brushed Stainless Steel Look

Cutt is a geometric pull that adds a contemporary flair to any space.

| Center to Center Length | 320 or 480 mm           |
|-------------------------|-------------------------|
| Collection              | - Cutt                  |
| Colour Group            | Silver                  |
| Finish Code             | Brushed Stainless Steel |
| Material                | Aluminum                |
| Mounting Type           | M4 Machine Screw        |
| Overall Length          | 600 mm                  |
| Projection (Height)     | 23 mm                   |
| Style Family            | - Designer              |
| Width                   | - 18 mm                 |