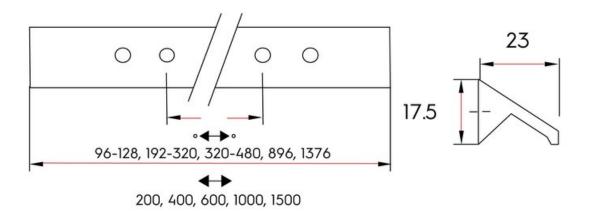

## Cutt Pull 96/128mm Brushed Stainless Steel

Part Number: V0322200L24

Cutt Edge Pull, 96 / 128mm, Brushed Stainless Steel Look

Cutt is a geometric pull that adds a contemporary flair to any space.

Center to Center Length ----- 96 or 128 mm Collection - - - - - Cutt Finish Code ----- Brushed Stainless Steel Mounting Type - - - - M4 Machine Screw Overall Length ----- 200 mm Projection (Height) - - - - 23 mm Width - - - - 18 mm