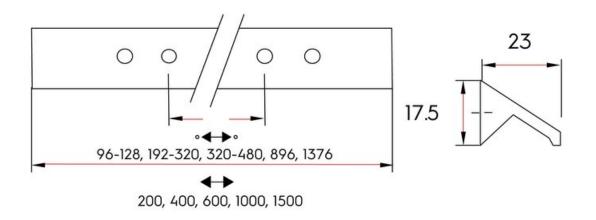

### Part Number: V0322200L27

Cutt Edge Pull, 96 / 128mm, Dark Brass

Cutt is a geometric pull that adds a contemporary flair to any space.

| Center to Center Length | - 96 or 128 mm     |
|-------------------------|--------------------|
| Collection              | Cutt               |
| Colour Group            | Gold               |
| Finish Code             | · Dark Brass       |
| Material                | Aluminum           |
| Mounting Type           | · M4 Machine Screw |
| Overall Length          | - 200 mm           |
| Projection (Height)     | - 23 mm            |
| Style Family            | Designer           |
| Width                   | 18 mm              |