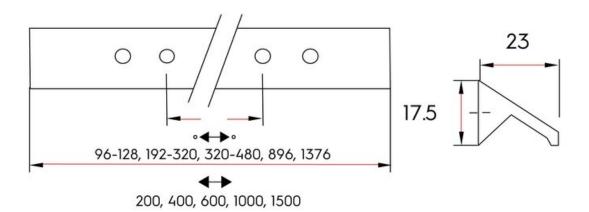

## **Cutt Pull 896mm Brushed Stainless Steel**

Part Number: V03221000L24

Cutt Edge Pull, 896mm, Brushed Stainless Steel Look

Cutt is a geometric pull that adds a contemporary flair to any space.