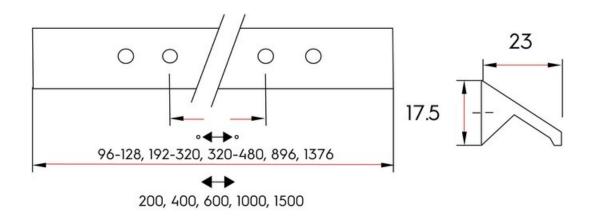

## Part Number: V03221500L24

Cutt Edge Pull, 1376mm, Brushed Stainless Steel Look

Cutt is a geometric pull that adds a contemporary flair to any space.

| Center to Center Length | 1376 mm                 |
|-------------------------|-------------------------|
| Collection              | Cutt                    |
| Colour Group            | Silver                  |
| Finish Code             | Brushed Stainless Steel |
| Material                | Aluminum                |
| Mounting Type           | M4 Machine Screw        |
| Overall Length          | 1500 mm                 |
| Projection (Height)     | 23 mm                   |
| Style Family            | Designer                |
| Width                   | 18 mm                   |