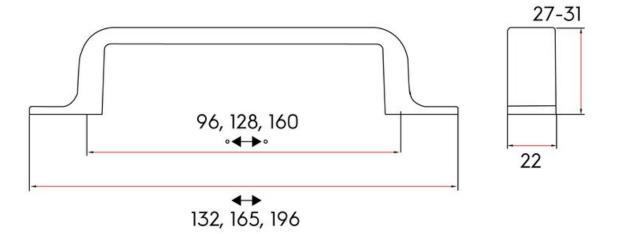

Center to Center Length ----- 128 mm Collection - - - - - - Henlow Colour Group - - - - Gold Finish Code ----- Brushed Brass Overall Length ----- 165 mm Projection (Height) ----- 29 mm Style Family - - - - Contemporary