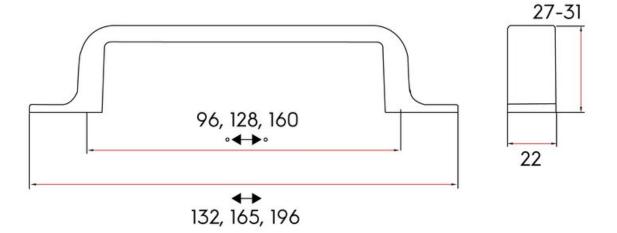

Center to Center Length ----- 128 mm Collection - - - - - Henlow Colour Group - - - - Silver Finish Code ----- Brushed Nickel Overall Length - - - - 165 mm Projection (Height) ----- 29 mm Style Family - - - - Contemporary 16 mm