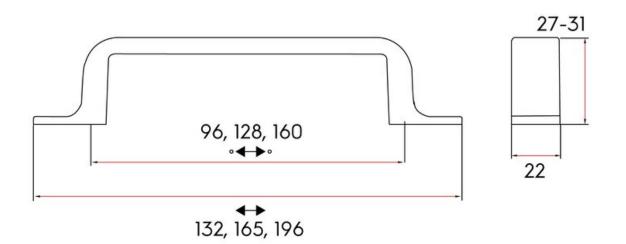

## Part Number: 9634-128-DBK

Henlow Contemporary Pull, 128mm, Matte Black

The Henlow's modern flowing lines cascade into designer feet for a subtle complement to your cabinetry.

| Center to Center Length | - 128 mm                         |
|-------------------------|----------------------------------|
| Collection              | Henlow                           |
| Colour Group            | - Black                          |
| Finish Code             | <ul> <li>Matte Black</li> </ul>  |
| Overall Length          | - 165 mm                         |
| Projection (Height)     | - 29 mm                          |
| Style Family            | <ul> <li>Contemporary</li> </ul> |
| Width                   | 16 mm                            |