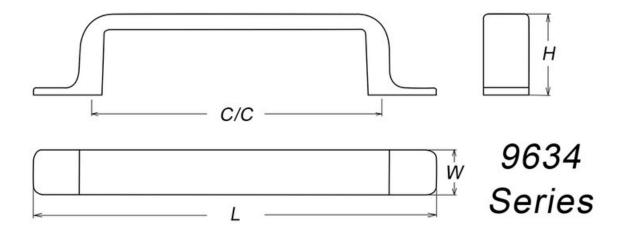

## **Technical Documents**

| C/C | ١   | W  | Ι  |
|-----|-----|----|----|
| 96  | 132 | 15 | 27 |
| 128 | 165 | 16 | 29 |
| 160 | 196 | 17 | 31 |

View this product online at <a href="https://marathonhardware.com/pd/9634-128-GPH">https://marathonhardware.com/pd/9634-128-GPH</a>