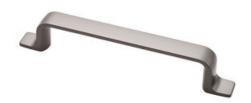

## **Henlow Pull 128mm Graphite**

Part Number: 9634-128-GPH

Henlow Modern Pull, 128mm, Graphite

The Henlow's modern flowing lines cascade into designer feet for a subtle complement to your cabinetry.

Center to Center Length - - - - 128 mm Collection - - - - - Henlow Colour Group - - - - Dark Grey Finish Code ----- Graphite Overall Length - - - - 165 mm Projection (Height) ----- 29 mm Style Family - - - - Contemporary