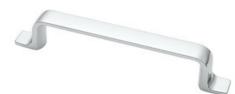

## Henlow Pull 128mm Polished Chrome

## Part Number: 9634-128-PC

Henlow Modern Pull, 128mm, Polished Chrome

The Henlow's modern flowing lines cascade into designer feet for a subtle complement to your cabinetry.

| Center to Center Length | 128 mm          |
|-------------------------|-----------------|
| Collection              | Henlow          |
| Colour Group            | Silver          |
| Finish Code             | Polished Chrome |
| Overall Length          | 165 mm          |
| Projection (Height)     | 29 mm           |
| Style Family            | Contemporary    |
| Width                   | 16 mm           |
|                         |                 |

## **Product Description**

The *Modern* lineup is a wide selection of contemporary designs that embody sleek, flowing lines and on-trend finishes. These diverse knobs and pulls can bring life to your space by adding a modern touch to your design or complementing an overall fashionable theme.