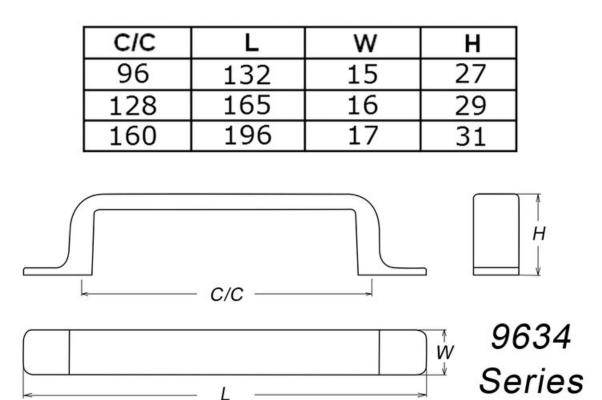

## Part Number: 9634-128-PC

Henlow Modern Pull, 128mm, Polished Chrome

The Henlow's modern flowing lines cascade into designer feet for a subtle complement to your cabinetry.

| Center to Center Length | 128 mm          |
|-------------------------|-----------------|
| Collection              | Henlow          |
| Colour Group            | Silver          |
| Finish Code             | Polished Chrome |
| Overall Length          | 165 mm          |
| Projection (Height)     | 29 mm           |
| Style Family            | Contemporary    |
| Width                   | 16 mm           |
|                         |                 |