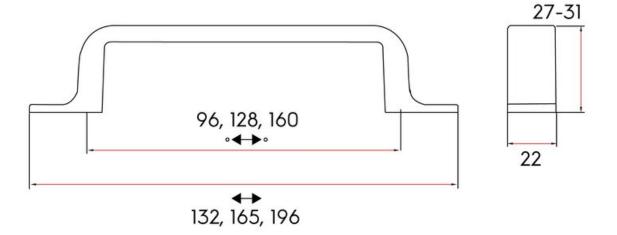

Center to Center Length ----- 160 mm Collection - - - - - Henlow Colour Group - - - - Silver Finish Code ----- Brushed Nickel Overall Length - - - - 196 mm Projection (Height) ----- 31 mm Style Family - - - - Contemporary