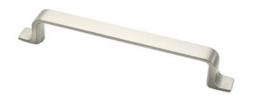

## Henlow Pull 160mm Brushed Nickel

Part Number: 9634-160-BNI

Henlow Contemporary Pull, 160mm, Brushed Nickel

The Henlow's modern flowing lines cascade into designer feet for a subtle complement to your cabinetry.

Center to Center Length ----- 160 mm Collection - - - - - Henlow Colour Group - - - - Silver Finish Code ----- Brushed Nickel Overall Length - - - - 196 mm Projection (Height) ----- 31 mm Style Family - - - - Contemporary