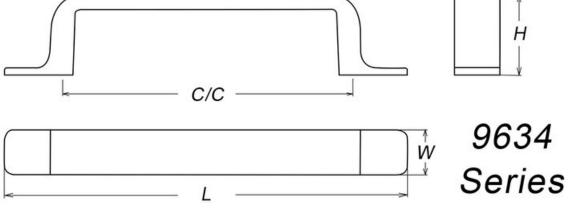

## Part Number: 9634-160-DBK

Henlow Modern Pull, 160mm, Matte Black

The Henlow's modern flowing lines cascade into designer feet for a subtle complement to your cabinetry.

| Center to Center Length | - 160 mm                         |
|-------------------------|----------------------------------|
| Collection              | Henlow                           |
| Colour Group            | - Black                          |
| Finish Code             | <ul> <li>Matte Black</li> </ul>  |
| Overall Length          | - 196 mm                         |
| Projection (Height)     | - 31 mm                          |
| Style Family            | <ul> <li>Contemporary</li> </ul> |
| Width                   | 17 mm                            |