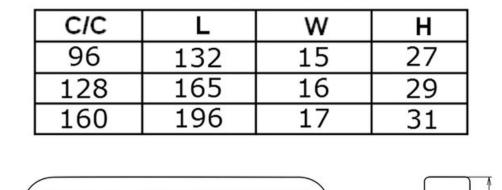

## Part Number: 9634-160-DBK

Henlow Modern Pull, 160mm, Matte Black

The Henlow's modern flowing lines cascade into designer feet for a subtle complement to your cabinetry.

| Center to Center Length | - 160 mm                         |
|-------------------------|----------------------------------|
| Collection              | Henlow                           |
| Colour Group            | - Black                          |
| Finish Code             | <ul> <li>Matte Black</li> </ul>  |
| Overall Length          | - 196 mm                         |
| Projection (Height)     | - 31 mm                          |
| Style Family            | <ul> <li>Contemporary</li> </ul> |
| Width                   | 17 mm                            |