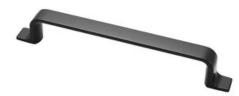

## Henlow Pull 160mm Matte Black

## Part Number: 9634-160-DBK

Henlow Modern Pull, 160mm, Matte Black

The Henlow's modern flowing lines cascade into designer feet for a subtle complement to your cabinetry.

| Center to Center Length | - 160 mm                         |
|-------------------------|----------------------------------|
| Collection              | Henlow                           |
| Colour Group            | - Black                          |
| Finish Code             | <ul> <li>Matte Black</li> </ul>  |
| Overall Length          | - 196 mm                         |
| Projection (Height)     | - 31 mm                          |
| Style Family            | <ul> <li>Contemporary</li> </ul> |
| Width                   | 17 mm                            |