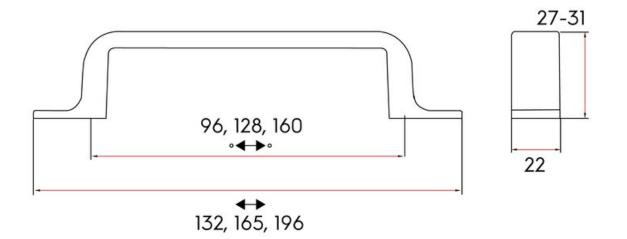

## Part Number: 9634-160-PC

Henlow Modern Pull, 160mm, Polished Chrome

The Henlow's modern flowing lines cascade into designer feet for a subtle complement to your cabinetry.

| Center to Center Length | 160 mm          |
|-------------------------|-----------------|
| Collection              | Henlow          |
| Colour Group            | Silver          |
| Finish Code             | Polished Chrome |
| Overall Length          | 196 mm          |
| Projection (Height)     | 31 mm           |
| Style Family            | Contemporary    |
| Width                   | 17 mm           |
|                         |                 |