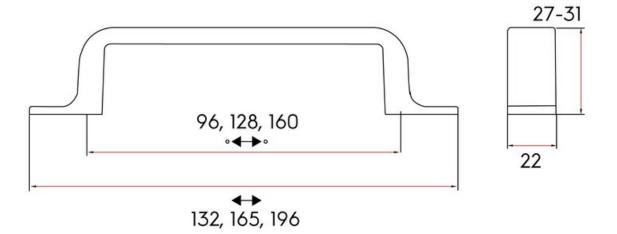

Center to Center Length ----- 96 mm Collection - - - - - - Henlow Colour Group - - - - Gold Finish Code ----- Brushed Brass Overall Length ----- 132 mm Projection (Height) ----- 27 mm Style Family - - - - Contemporary