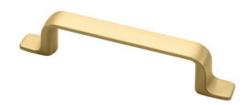

## **Henlow Pull 96mm Brushed Brass**

Part Number: 9634-96-BBR

Henlow Contemporary Pull, 96mm, Brushed Brass

The Henlow's modern flowing lines cascade into designer feet for a subtle complement to your cabinetry.

Center to Center Length ----- 96 mm Collection - - - - - - Henlow Colour Group - - - - Gold Finish Code ----- Brushed Brass Overall Length ----- 132 mm Projection (Height) ----- 27 mm Style Family - - - - Contemporary