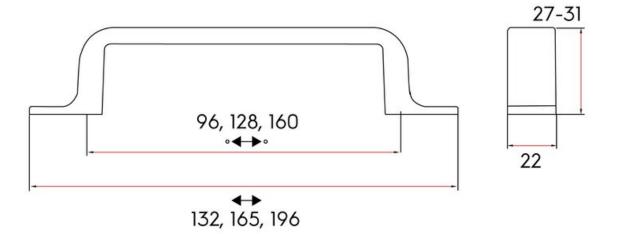

Center to Center Length ----- 96 mm Collection - - - - - - Henlow Colour Group - - - - Silver Finish Code ----- Brushed Nickel Overall Length - - - 132 mm Projection (Height) ----- 27 mm Style Family - - - - Contemporary 15 mm