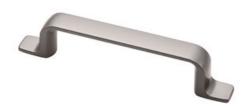

## **Henlow Pull 96mm Graphite**

Part Number: 9634-96-GPH

Henlow Modern Pull, 96mm, Graphite

The Henlow's modern flowing lines cascade into designer feet for a subtle complement to your cabinetry.

Center to Center Length ----- 96 mm Collection - - - - - Henlow Colour Group - - - - Dark Grey Finish Code ----- Graphite Overall Length - - - - 132 mm Projection (Height) - - - - 27 mm Style Family - - - - Contemporary