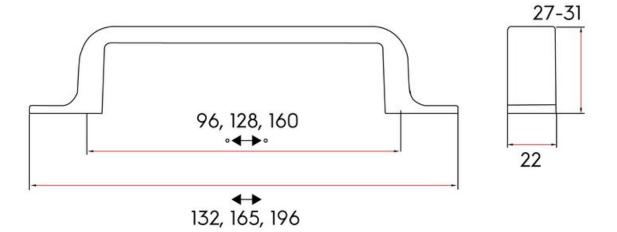

## **Henlow Pull 96mm Graphite**

Part Number: 9634-96-GPH

Henlow Modern Pull, 96mm, Graphite

The Henlow's modern flowing lines cascade into designer feet for a subtle complement to your cabinetry.

Center to Center Length ----- 96 mm Collection - - - - - Henlow Colour Group - - - - Dark Grey Finish Code ----- Graphite Overall Length - - - - 132 mm Projection (Height) - - - - 27 mm Style Family - - - - Contemporary