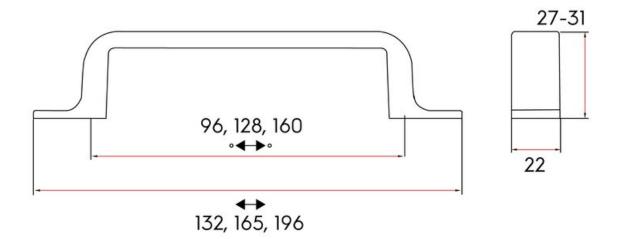

## Part Number: 9634-96-PC

Henlow Modern Pull, 96mm, Polished Chrome

The Henlow's modern flowing lines cascade into designer feet for a subtle complement to your cabinetry.

| Center to Center Length | - 96 mm           |
|-------------------------|-------------------|
| Collection              | - Henlow          |
| Colour Group            | - Silver          |
| Finish Code             | - Polished Chrome |
| Overall Length          | - 132 mm          |
| Projection (Height)     | 27 mm             |
| Style Family            | - Contemporary    |
| Width                   | 15 mm             |
|                         |                   |