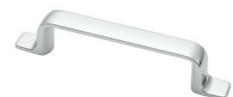

## **Henlow Pull 96mm Polished Chrome**

## Part Number: 9634-96-PC

Henlow Modern Pull, 96mm, Polished Chrome

The Henlow's modern flowing lines cascade into designer feet for a subtle complement to your cabinetry.

| Center to Center Length | - 96 mm           |
|-------------------------|-------------------|
| Collection              | - Henlow          |
| Colour Group            | - Silver          |
| Finish Code             | - Polished Chrome |
| Overall Length          | - 132 mm          |
| Projection (Height)     | 27 mm             |
| Style Family            | - Contemporary    |
| Width                   | 15 mm             |
|                         |                   |

## **Product Description**

The *Modern* lineup is a wide selection of contemporary designs that embody sleek, flowing lines and on-trend finishes. These diverse knobs and pulls can bring life to your space by adding a modern touch to your design or complementing an overall fashionable theme.