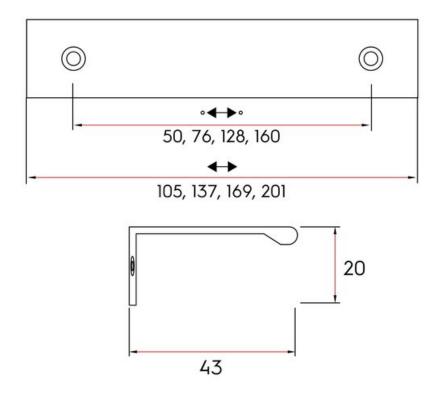

## Part Number: 9326-100-BSN

Ipswich Modern Pull, 76mm, Brushed Satin Nickel

This minimalist edge pull provides simple functionality without overshadowing.

| Center to Center Length | - 76 mm                    |
|-------------------------|----------------------------|
| Collection              | - Ipswich                  |
| Colour Group            | ··· Silver                 |
| Finish Code             | Brushed Satin Nickel       |
| Mounting Type           | · · Wood Screws (included) |
| Overall Length          | - 100 mm                   |
| Projection (Height)     | - 44 mm                    |
| Style Family            | - Contemporary             |
| Туре                    | - Finger Pull              |
|                         |                            |