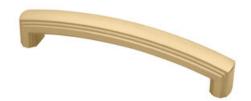

## Montague Pull 128mm Brushed **Brass**

Part Number: 9631-128-BBR

Montague Transitional Pull, 128mm, Brushed Brass

The Montague is a classically elegant design with beautifully defined details.

Center to Center Length ----- 128 mm Collection - - - - Montague Finish Code ----- Brushed Brass Projection (Height) ----- 30 mm Style Family - - - - Transitional Pull 19 mm

## **Product Description**

The Transitional lineup bridges the gap between Modern and Classic styles. Comprised of smooth, sleek lines and old-fashioned detail, the transitional category cohesively blends yesterday with tomorrow, giving you the very best of today.