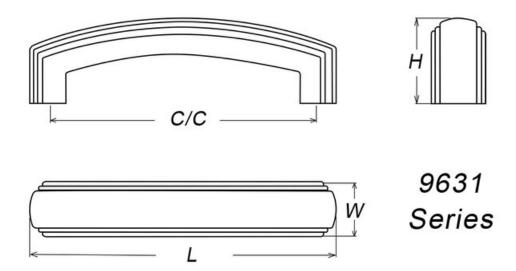

## **Technical Documents**

| C/C | L   | W  | Н  |
|-----|-----|----|----|
| 96  | 108 | 19 | 30 |
| 128 | 140 | 19 | 30 |
| 160 | 172 | 19 | 30 |

View this product online at <a href="https://marathonhardware.com/pd/9631-128-BBR">https://marathonhardware.com/pd/9631-128-BBR</a>