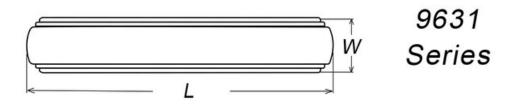

## Part Number: 9631-128-BEOA

Montague Transitional Pull, 128mm, Brushed Oil Rubbed Bronze

The Montague is a classically elegant design with beautifully defined details.

| Center to Center Length | 128 mm                    |
|-------------------------|---------------------------|
| Collection              | Montague                  |
| Colour Group            | Brown                     |
| Finish Code             | Brushed Oil-Rubbed Bronze |
| Overall Length          | 140 mm                    |
| Projection (Height)     | 30 mm                     |
| Style Family            | Transitional              |
| Туре                    | Pull                      |
| Width                   | 19 mm                     |

## **Included Products**

Industry standard mounting hardware

**Technical Documents** 

| C/C | L   | W  | н  |
|-----|-----|----|----|
| 96  | 108 | 19 | 30 |
| 128 | 140 | 19 | 30 |
| 160 | 172 | 19 | 30 |