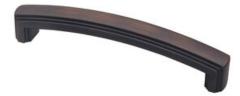

## Montague Pull 128mm Brushed Oil Rubbed Bronze

## Part Number: 9631-128-BEOA

Montague Transitional Pull, 128mm, Brushed Oil Rubbed Bronze

The Montague is a classically elegant design with beautifully defined details.

| Center to Center Length | 128 mm                    |
|-------------------------|---------------------------|
| Collection              | Montague                  |
| Colour Group            | Brown                     |
| Finish Code             | Brushed Oil-Rubbed Bronze |
| Overall Length          | 140 mm                    |
| Projection (Height)     | 30 mm                     |
| Style Family            | Transitional              |
| Туре                    | Pull                      |
| Width                   | 19 mm                     |

## **Product Description**

The *Transitional* lineup bridges the gap between *Modern* and *Classic* styles. Comprised of smooth, sleek lines and old-fashioned detail, the transitional category cohesively blends yesterday with tomorrow, giving you the very best of today.