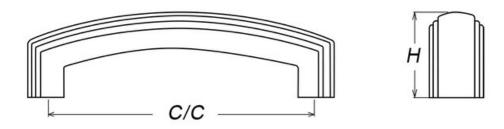

## Part Number: 9631-128-BEOA

Montague Transitional Pull, 128mm, Brushed Oil Rubbed Bronze

The Montague is a classically elegant design with beautifully defined details.

| Center to Center Length | 128 mm                    |
|-------------------------|---------------------------|
| Collection              | Montague                  |
| Colour Group            | Brown                     |
| Finish Code             | Brushed Oil-Rubbed Bronze |
| Overall Length          | 140 mm                    |
| Projection (Height)     | 30 mm                     |
| Style Family            | Transitional              |
| Туре                    | Pull                      |
| Width                   | 19 mm                     |

## **Included Products**

Industry standard mounting hardware

**Technical Documents** 

| C/C | L   | W  | н  |
|-----|-----|----|----|
| 96  | 108 | 19 | 30 |
| 128 | 140 | 19 | 30 |
| 160 | 172 | 19 | 30 |