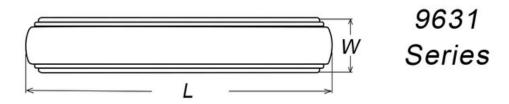

## Part Number: 9631-160-BBR

Montague Transitional Pull, 160mm, Brushed Brass

The Montague is a classically elegant design with beautifully defined details.

| Center to Center Length | 160 mm        |
|-------------------------|---------------|
| Collection              | Montague      |
| Colour Group            | Gold          |
| Finish Code             | Brushed Brass |
| Overall Length          | 172 mm        |
| Projection (Height)     | 30 mm         |
| Style Family            | Transitional  |
| Туре                    | Pull          |
| Width                   | 19 mm         |

## **Included Products**

Industry standard mounting hardware

**Technical Documents** 

| C/C | L   | W  | н  |
|-----|-----|----|----|
| 96  | 108 | 19 | 30 |
| 128 | 140 | 19 | 30 |
| 160 | 172 | 19 | 30 |