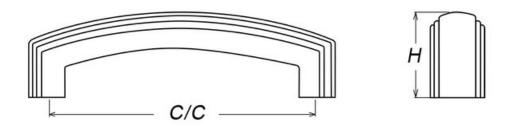

## Part Number: 9631-160-BBR

Montague Transitional Pull, 160mm, Brushed Brass

The Montague is a classically elegant design with beautifully defined details.

| Center to Center Length | 160 mm        |
|-------------------------|---------------|
| Collection              | Montague      |
| Colour Group            | Gold          |
| Finish Code             | Brushed Brass |
| Overall Length          | 172 mm        |
| Projection (Height)     | 30 mm         |
| Style Family            | Transitional  |
| Туре                    | Pull          |
| Width                   | 19 mm         |

## **Included Products**

Industry standard mounting hardware

**Technical Documents** 

| C/C | L   | W  | н  |
|-----|-----|----|----|
| 96  | 108 | 19 | 30 |
| 128 | 140 | 19 | 30 |
| 160 | 172 | 19 | 30 |