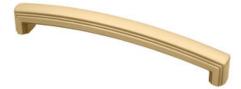

## Montague Pull 160mm Brushed Brass

## Part Number: 9631-160-BBR

Montague Transitional Pull, 160mm, Brushed Brass

The Montague is a classically elegant design with beautifully defined details.

| Center to Center Length | 160 mm        |
|-------------------------|---------------|
| Collection              | Montague      |
| Colour Group            | Gold          |
| Finish Code             | Brushed Brass |
| Overall Length          | 172 mm        |
| Projection (Height)     | 30 mm         |
| Style Family            | Transitional  |
| Туре                    | Pull          |
| Width                   | 19 mm         |