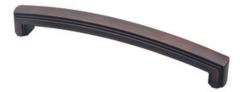

## Montague Pull 160mm Brushed Oil Rubbed Bronze

## Part Number: 9631-160-BEOA

Montague Transitional Pull, 160mm, Brushed Oil Rubbed Bronze

The Montague is a classically elegant design with beautifully defined details.

| Center to Center Length | 160 mm                    |
|-------------------------|---------------------------|
| Collection              | Montague                  |
| Colour Group            | Brown                     |
| Finish Code             | Brushed Oil-Rubbed Bronze |
| Overall Length          | 172 mm                    |
| Projection (Height)     | 30 mm                     |
| Style Family            | Transitional              |
| Туре                    | Pull                      |
| Width                   | 19 mm                     |