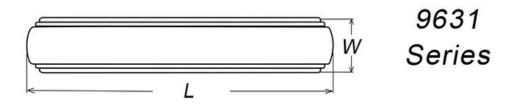

## Part Number: 9631-160-BEOA

Montague Transitional Pull, 160mm, Brushed Oil Rubbed Bronze

The Montague is a classically elegant design with beautifully defined details.

| Center to Center Length | 160 mm                    |
|-------------------------|---------------------------|
| Collection              | Montague                  |
| Colour Group            | Brown                     |
| Finish Code             | Brushed Oil-Rubbed Bronze |
| Overall Length          | 172 mm                    |
| Projection (Height)     | 30 mm                     |
| Style Family            | Transitional              |
| Туре                    | Pull                      |
| Width                   | 19 mm                     |

## **Included Products**

Industry standard mounting hardware

**Technical Documents** 

| C/C | L   | W  | н  |
|-----|-----|----|----|
| 96  | 108 | 19 | 30 |
| 128 | 140 | 19 | 30 |
| 160 | 172 | 19 | 30 |