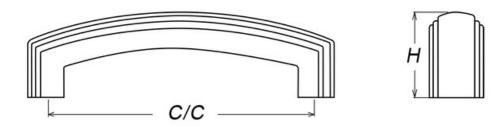

## Part Number: 9631-160-BEOA

Montague Transitional Pull, 160mm, Brushed Oil Rubbed Bronze

The Montague is a classically elegant design with beautifully defined details.

| Center to Center Length | 160 mm                    |
|-------------------------|---------------------------|
| Collection              | Montague                  |
| Colour Group            | Brown                     |
| Finish Code             | Brushed Oil-Rubbed Bronze |
| Overall Length          | 172 mm                    |
| Projection (Height)     | 30 mm                     |
| Style Family            | Transitional              |
| Туре                    | Pull                      |
| Width                   | 19 mm                     |

## **Included Products**

Industry standard mounting hardware

**Technical Documents** 

| C/C | L   | W  | н  |
|-----|-----|----|----|
| 96  | 108 | 19 | 30 |
| 128 | 140 | 19 | 30 |
| 160 | 172 | 19 | 30 |