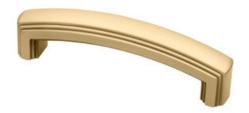

## **Montague Pull 96mm Brushed Brass**

Part Number: 9631-96-BBR

Montague Transitional Pull, 96mm, Brushed Brass

The Montague is a classically elegant design with beautifully defined details.

Center to Center Length -----Collection - - - - - Montague Colour Group - - - - Gold Finish Code ----- Brushed Brass Overall Length - - - - 108 mm Projection (Height) ----- 30 mm 19 mm

## **Product Description**

The Transitional lineup bridges the gap between Contemporary and Classic styles. Comprised of smooth, sleek lines and oldfashioned detail, the transitional category cohesively blends yesterday with tomorrow, giving you the very best of today.