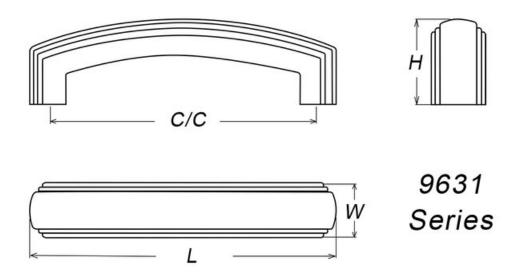

## **Technical Documents**

| C/C | L   | W  | Н  |
|-----|-----|----|----|
| 96  | 108 | 19 | 30 |
| 128 | 140 | 19 | 30 |
| 160 | 172 | 19 | 30 |

View this product online at <a href="https://marathonhardware.com/pd/9631-96-BBR">https://marathonhardware.com/pd/9631-96-BBR</a>