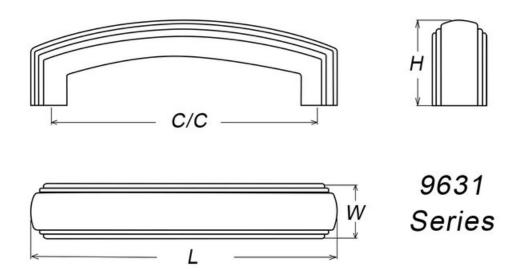

## **Technical Documents**

| C/C | L   | W  | Н  |
|-----|-----|----|----|
| 96  | 108 | 19 | 30 |
| 128 | 140 | 19 | 30 |
| 160 | 172 | 19 | 30 |

View this product online at https://marathonhardware.com/pd/9631-96-BEOA