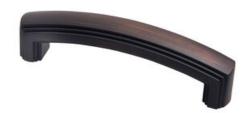

## Montague Pull 96mm Brushed Oil **Rubbed Bronze**

Part Number: 9631-96-BEOA

Montague Transitional Pull, 96mm, Brushed Oil Rubbed Bronze

The Montague is a classically elegant design with beautifully defined details.

Center to Center Length ----- 96 mm Collection - - - - - Montague Finish Code ----- Brushed Oil-Rubbed Bronze Projection (Height) ----- 30 mm Style Family - - - - Transitional Type ----- Pull Width - - - - 19 mm