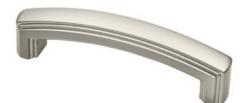

## **Montague Pull 96mm Brushed Nickel**

## Part Number: 9631-96-BNI

Montague Transitional Pull, 96mm, Brushed Nickel

The Montague is a classically elegant design with beautifully defined details.

| Center to Center Length | 96 mm          |
|-------------------------|----------------|
| Collection              | Montague       |
| Colour Group            | Silver         |
| Finish Code             | Brushed Nickel |
| Overall Length          | 108 mm         |
| Projection (Height)     | 30 mm          |
| Style Family            | Transitional   |
| Туре                    | Pull           |
| Width                   | 19 mm          |
|                         |                |

## **Product Description**

The *Transitional* lineup bridges the gap between *Contemporary* and *Classic* styles. Comprised of smooth, sleek lines and old-fashioned detail, the transitional category cohesively blends yesterday with tomorrow, giving you the very best of today.