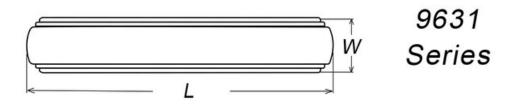

## Part Number: 9631-96-BNI

Montague Transitional Pull, 96mm, Brushed Nickel

The Montague is a classically elegant design with beautifully defined details.

| Center to Center Length | 96 mm          |
|-------------------------|----------------|
| Collection              | Montague       |
| Colour Group            | Silver         |
| Finish Code             | Brushed Nickel |
| Overall Length          | 108 mm         |
| Projection (Height)     | 30 mm          |
| Style Family            | Transitional   |
| Туре                    | Pull           |
| Width                   | 19 mm          |
|                         |                |

**Included Products** 

Industry standard mounting hardware

------

**Technical Documents** 

| C/C | L   | W  | н  |
|-----|-----|----|----|
| 96  | 108 | 19 | 30 |
| 128 | 140 | 19 | 30 |
| 160 | 172 | 19 | 30 |