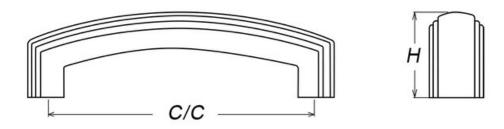

## Part Number: 9631-96-BNI

Montague Transitional Pull, 96mm, Brushed Nickel

The Montague is a classically elegant design with beautifully defined details.

| Center to Center Length | 96 mm          |
|-------------------------|----------------|
| Collection              | Montague       |
| Colour Group            | Silver         |
| Finish Code             | Brushed Nickel |
| Overall Length          | 108 mm         |
| Projection (Height)     | 30 mm          |
| Style Family            | Transitional   |
| Туре                    | Pull           |
| Width                   | 19 mm          |
|                         |                |

**Included Products** 

Industry standard mounting hardware

------

**Technical Documents** 

| C/C | L   | W  | н  |
|-----|-----|----|----|
| 96  | 108 | 19 | 30 |
| 128 | 140 | 19 | 30 |
| 160 | 172 | 19 | 30 |