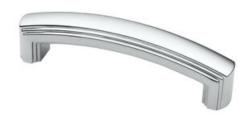

## Montague Pull 96mm Polished Chrome

Part Number: 9631-96-PC

Montague Transitional Pull, 96mm, Polished Chrome

The Montague is a classically elegant design with beautifully defined details.

## **Product Description**

The *Transitional* lineup bridges the gap between *Contemporary* and *Classic* styles. Comprised of smooth, sleek lines and old-fashioned detail, the transitional category cohesively blends yesterday with tomorrow, giving you the very best of today.