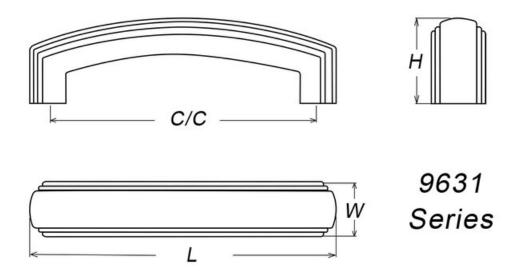

## **Technical Documents**

| C/C | L   | W  | Н  |
|-----|-----|----|----|
| 96  | 108 | 19 | 30 |
| 128 | 140 | 19 | 30 |
| 160 | 172 | 19 | 30 |

View this product online at <a href="https://marathonhardware.com/pd/9631-96-PC">https://marathonhardware.com/pd/9631-96-PC</a>