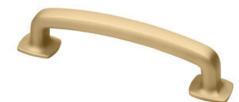

## Ashdale Pull 96mm Brushed Brass

## Part Number: 9636-96-BBR

Ashdale Transitional Pull, 96mm, Brushed Brass

Rounded edges and accentuated feet allow the Ashdale to be a highlight of your new kitchen.

| Center to Center Length | 96 mm         |
|-------------------------|---------------|
| Collection              | Ashdale       |
| Colour Group            | Gold          |
| Finish Code             | Brushed Brass |
| Overall Length          | 116 mm        |
| Projection (Height)     | · 29 mm       |
| Style Family            | Transitional  |
| Туре                    | Pull          |
| Width                   | 19 mm         |