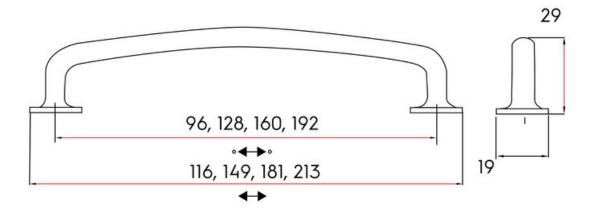

## Part Number: 9636-96-BBR

Ashdale Transitional Pull, 96mm, Brushed Brass

Rounded edges and accentuated feet allow the Ashdale to be a highlight of your new kitchen.

| Center to Center Length | 96 mm         |
|-------------------------|---------------|
| Collection              | Ashdale       |
| Colour Group            | Gold          |
| Finish Code             | Brushed Brass |
| Overall Length          | 116 mm        |
| Projection (Height)     | · 29 mm       |
| Style Family            | Transitional  |
| Туре                    | Pull          |
| Width                   | 19 mm         |