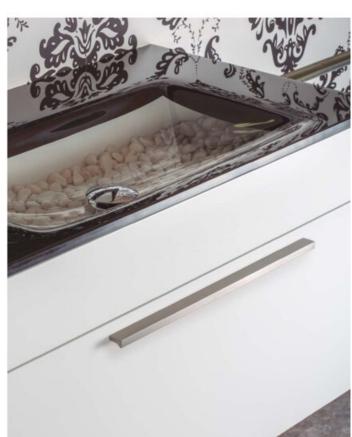

## **Product Description**

There exists a multitude of enduringly successful handle designs, and one such exemplar is the Angle handle. Over the past three catalog releases, we have consistently featured this aluminum masterpiece, as it continues to captivate our customers just as it did from its inception. The Angle handle finds its niche as an ideal choice for bathroom furniture. Its unobtrusive yet functional design, coupled with a subtle front groove that adds an extra touch of elegance, renders it a versatile element capable of seamlessly complementing diverse decorative styles without overwhelming them.

Available in a wide range of sizes, spanning from 100mm to 900mm, the Angle handle effortlessly integrates into furniture pieces of varying widths. It offers versatility in finishes, with options including shiny chrome, stainless steel appearance, black, and white. These finishes harmonize beautifully with wooden or varnished surfaces in black, white, or vivid hues, and even with metal panels. The key lies in exploring the possibilities and discovering the perfect combination that resonates with your unique aesthetic preferences.