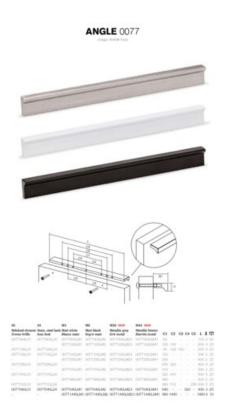

## Angle by Viefe (0077)

Part Number: Angle-0077

Angle is an aluminum pull that complements most modern / contemporary and designer aesthetics.

| Mounting Type       | M4 Machine Screw |
|---------------------|------------------|
| Projection (Height) | 20 mm            |

Available in a wide range of sizes, spanning from 100mm to 900mm, the Angle handle effortlessly integrates into furniture pieces of varying widths. It offers versatility in finishes, with options including shiny chrome, stainless steel appearance, black, and white. These finishes harmonize beautifully with wooden or varnished surfaces in black, white, or vivid hues, and even with metal panels. The key lies in exploring the possibilities and discovering the perfect combination that resonates with your unique aesthetic preferences.