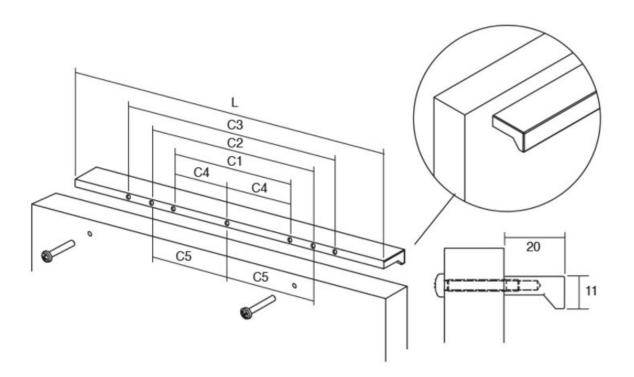

## Angle by Viefe (0077)

Part Number: Angle-0077

Angle is an aluminum pull that complements most modern / contemporary and designer aesthetics.

| Mounting Type       | M4 Machine Screw |
|---------------------|------------------|
| Projection (Height) | 20 mm            |