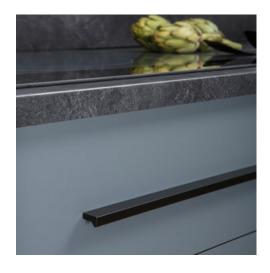

## **Product Description**

There exists a multitude of enduringly successful handle designs, and one such exemplar is the Angle handle. Over the past three catalog releases, we have consistently featured this aluminum masterpiece, as it continues to captivate our customers just as it did from its inception. The Angle handle finds its niche as an ideal choice for bathroom furniture. Its unobtrusive yet functional design, coupled with a subtle front groove that adds an extra touch of elegance, renders it a versatile element capable of seamlessly complementing diverse decorative styles without overwhelming them.

Available in a wide range of sizes, spanning from 100mm to 900mm, the Angle handle effortlessly integrates into furniture pieces of varying widths. It offers versatility in finishes, with options including shiny chrome, stainless steel appearance, black, and white. These finishes harmonize beautifully with wooden or varnished surfaces in black, white, or vivid hues, and even with metal panels. The key lies in exploring the possibilities and discovering the perfect combination that resonates with your unique aesthetic preferences.