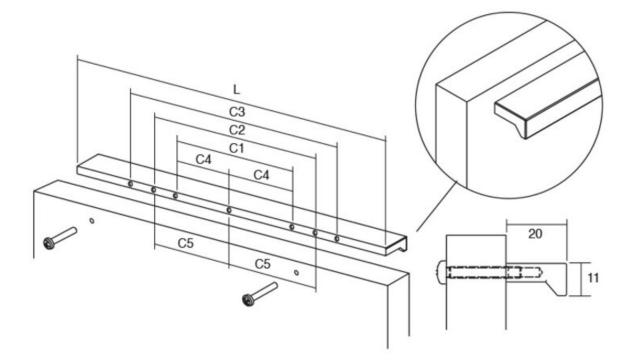

## Part Number: V0077064L01

Angle Pull, 64mm, Polished Chrome

Angle is an aluminum pull that complements most modern / contemporary and designer aesthetics.

| ome   |
|-------|
| Screw |
|       |
|       |
|       |