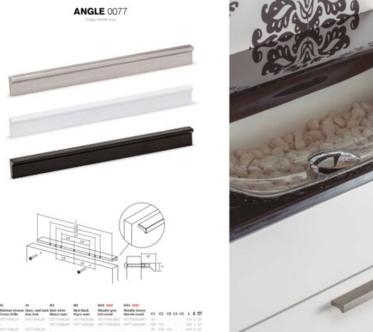

### **Product Description**

The Angle handle stands as a true testament to enduring design. Featured in our last three catalog releases, this aluminum gem continues to captivate just as much today as when it first launched. Its sleek, understated design makes it the perfect match for bathroom furniture, with a subtle front groove adding just the right touch of sophistication. The Angle handle's adaptability allows it to complement a wide range of styles without stealing the spotlight.

With sizes ranging from 100mm to 900mm, it fits effortlessly into furniture of all shapes and sizes. Plus, it's available in a variety of finishes—polished chrome, stainless steel, black, and white—each pairing beautifully with wood, lacquered surfaces, or even metal panels. The key is to explore the combinations and find the perfect match for your vision.