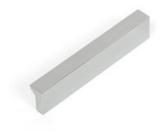

# **Angle Pull 64mm Polished Chrome**

## Part Number: V0077064L01

Angle Pull, 64mm, Polished Chrome

Angle is an aluminum pull that complements most modern / contemporary and designer aesthetics.

| ome   |
|-------|
| Screw |
|       |
|       |
|       |