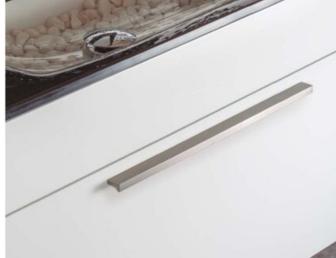

### **Product Description**

The Angle handle stands as a true testament to enduring design. Featured in our last three catalog releases, this aluminum gem continues to captivate just as much today as when it first launched. Its sleek, understated design makes it the perfect match for bathroom furniture, with a subtle front groove adding just the right touch of sophistication. The Angle handle's adaptability allows it to complement a wide range of styles without stealing the spotlight.

With sizes ranging from 100mm to 900mm, it fits effortlessly into furniture of all shapes and sizes. Plus, it's available in a variety of finishes—polished chrome, stainless steel, black, and white—each pairing beautifully with wood, lacquered surfaces, or even metal panels. The key is to explore the combinations and find the perfect match for your vision.