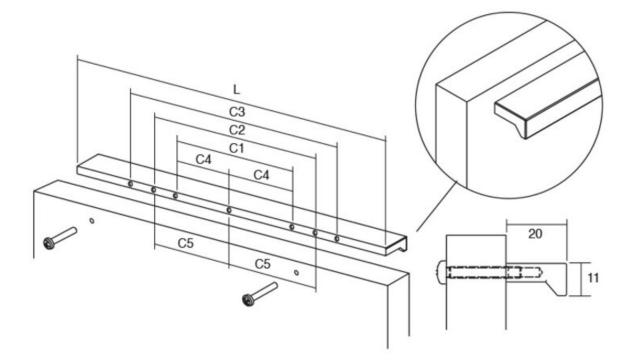

### Part Number: V0077064L24

Angle Pull, 64mm, Brushed Stainless Steel

Angle is an aluminum pull that complements most modern / contemporary and designer aesthetics.

| Center to Center Length | 64 mm                   |
|-------------------------|-------------------------|
| Colour Group            | Silver                  |
| Finish Code             | Brushed Stainless Steel |
| Mounting Type           | M4 Machine Screw        |
| Overall Length          | 90 mm                   |
| Projection (Height)     | 20 mm                   |