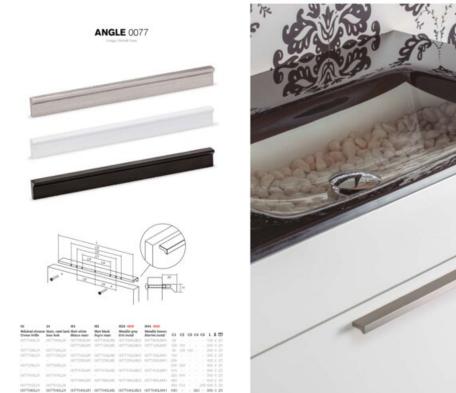

## **Product Description**

The Angle handle stands as a true testament to enduring design. Featured in our last three catalog releases, this aluminum gem continues to captivate just as much today as when it first launched. Its sleek, understated design makes it the perfect match for bathroom furniture, with a subtle front groove adding just the right touch of sophistication. The Angle handle's adaptability allows it to complement a wide range of styles without stealing the spotlight.

With sizes ranging from 100mm to 900mm, it fits effortlessly into furniture of all shapes and sizes. Plus, it's available in a variety of finishes—polished chrome, stainless steel, black, and white—each pairing beautifully with wood, lacquered surfaces, or even metal panels. The key is to explore the combinations and find the perfect match for your vision.