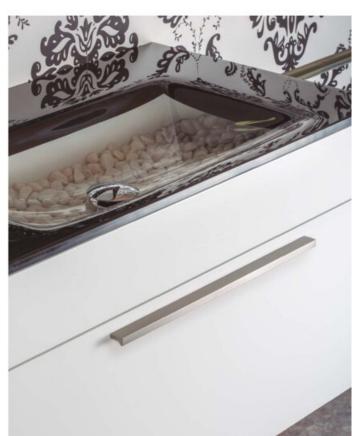

## **Product Description**

The Angle handle stands as a true testament to enduring design. Featured in our last three catalog releases, this aluminum gem continues to captivate just as much today as when it first launched. Its sleek, understated design makes it the perfect match for bathroom furniture, with a subtle front groove adding just the right touch of sophistication. The Angle handle's adaptability allows it to complement a wide range of styles without stealing the spotlight.

With sizes ranging from 100mm to 900mm, it fits effortlessly into furniture of all shapes and sizes. Plus, it's available in a variety of finishes—polished chrome, stainless steel, black, and white—each pairing beautifully with wood, lacquered surfaces, or even metal panels. The key is to explore the combinations and find the perfect match for your vision.