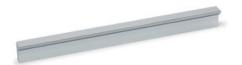

## **Angle Pull 128mm Polished Chrome**

Angle Pull, 96 or 128 or 160mm, Polished Chrome

Angle is an aluminum pull that complements most modern / contemporary and designer aesthetics.

Center to Center Length ----- 96 or 128 or 160 mm Colour Group - - - - - Silver Finish Code ----- Polished Chrome Mounting Type - - - - - M4 Machine Screw Overall Length - - - - 200 mm Projection (Height) ----- 20 mm

## **Product Description**

The Angle handle stands as a true testament to enduring design. Featured in our last three catalog releases, this aluminum gem continues to captivate just as much today as when it first launched. Its sleek, understated design makes it the perfect match for bathroom furniture, with a subtle front groove adding just the right touch of sophistication. The Angle handle's adaptability allows it to complement a wide range of styles without stealing the spotlight.