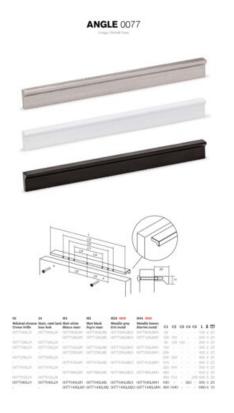

## **Angle Pull 128mm Polished Chrome**

Angle Pull, 96 or 128 or 160mm, Polished Chrome

Angle is an aluminum pull that complements most modern / contemporary and designer aesthetics.

Center to Center Length ----- 96 or 128 or 160 mm Colour Group - - - - - Silver Finish Code ----- Polished Chrome Mounting Type - - - - - M4 Machine Screw Overall Length - - - - 200 mm Projection (Height) ----- 20 mm

With sizes ranging from 100mm to 900mm, it fits effortlessly into furniture of all shapes and sizes. Plus, it's available in a variety of finishes—polished chrome, stainless steel, black, and white—each pairing beautifully with wood, lacquered surfaces, or even metal panels. The key is to explore the combinations and find the perfect match for your vision.