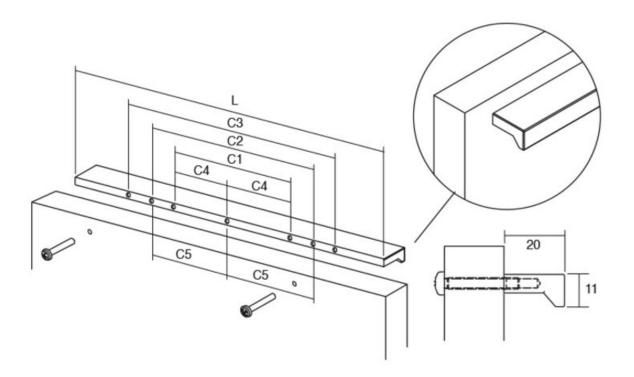

## **Angle Pull 128mm Polished Chrome**

Angle Pull, 96 or 128 or 160mm, Polished Chrome

Angle is an aluminum pull that complements most modern / contemporary and designer aesthetics.

Center to Center Length ----- 96 or 128 or 160 mm Colour Group - - - - - Silver Finish Code ----- Polished Chrome Mounting Type - - - - - M4 Machine Screw Overall Length - - - - 200 mm Projection (Height) ----- 20 mm

## **Technical Documents**

View this product online at <a href="https://marathonhardware.com/pd/V0077128L01">https://marathonhardware.com/pd/V0077128L01</a>