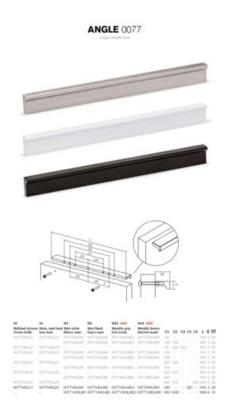

## **Angle Pull 128mm Matte Black**

Part Number: V0077128LM2

Angle Pull, 128 or 160mm, Matte Black

Angle is an aluminum pull that complements most modern / contemporary and designer aesthetics.

Center to Center Length ----- 128 or 160 mm Colour Group - - - - Black Mounting Type - - - - - M4 Machine Screw Overall Length ----- 200 mm Projection (Height) ----- 20 mm

With sizes ranging from 100mm to 900mm, it fits effortlessly into furniture of all shapes and sizes. Plus, it's available in a variety of finishes—polished chrome, stainless steel, black, and white—each pairing beautifully with wood, lacguered surfaces, or even metal panels. The key is to explore the combinations and find the perfect match for your vision.