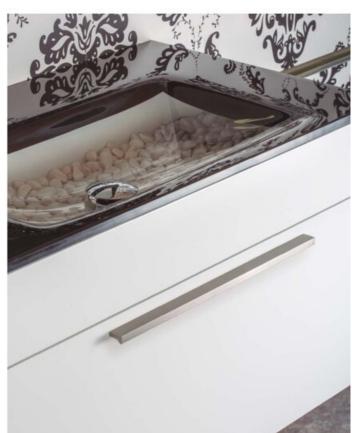

## **Product Description**

The Angle handle stands as a true testament to enduring design. Featured in our last three catalog releases, this aluminum gem continues to captivate just as much today as when it first launched. Its sleek, understated design makes it the perfect match for bathroom furniture, with a subtle front groove adding just the right touch of sophistication. The Angle handle's adaptability allows it to complement a wide range of styles without stealing the spotlight.

With sizes ranging from 100mm to 900mm, it fits effortlessly into furniture of all shapes and sizes. Plus, it's available in a variety of finishes—polished chrome, stainless steel, black, and white—each pairing beautifully with wood, lacguered surfaces, or even metal panels. The key is to explore the combinations and find the perfect match for your vision.