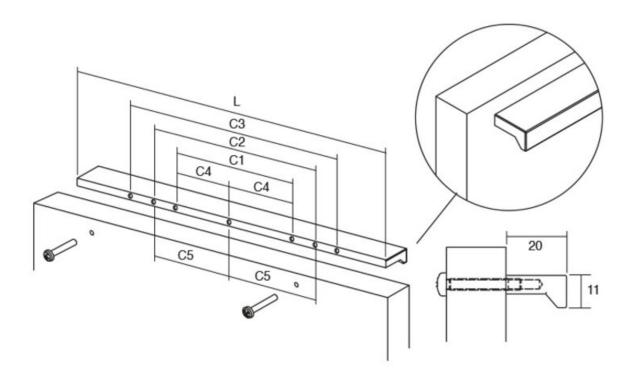

## **Angle Pull 128mm Matte Black**

Part Number: V0077128LM2

Angle Pull, 128 or 160mm, Matte Black

Angle is an aluminum pull that complements most modern / contemporary and designer aesthetics.

Center to Center Length ----- 128 or 160 mm Colour Group - - - - Black Mounting Type - - - - - M4 Machine Screw Overall Length ----- 200 mm Projection (Height) ----- 20 mm