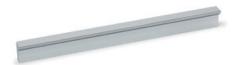

## **Angle Pull 192mm Polished Chrome**

Angle Pull, 192mm, Polished Chrome

Angle is an aluminum pull that complements most modern / contemporary and designer aesthetics.

Center to Center Length ----- 192 mm Colour Group - - - - Silver Finish Code - - - - Polished Chrome Mounting Type - - - - - M4 Machine Screw Overall Length ----- 300 mm Projection (Height) ----- 20 mm