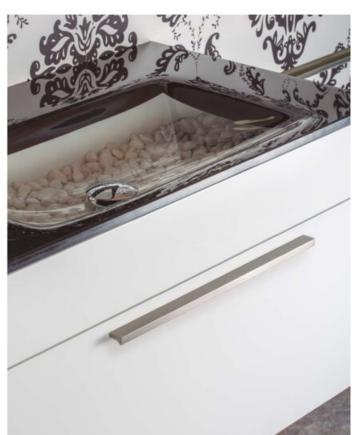

## **Angle Pull 192mm Polished Chrome**

Angle Pull, 192mm, Polished Chrome

Angle is an aluminum pull that complements most modern / contemporary and designer aesthetics.

Center to Center Length ----- 192 mm Colour Group - - - - Silver Finish Code - - - - Polished Chrome Mounting Type - - - - - M4 Machine Screw Overall Length ----- 300 mm Projection (Height) ----- 20 mm

## **Product Description**

There exists a multitude of enduringly successful handle designs, and one such exemplar is the Angle handle. Over the past three catalog releases, we have consistently featured this aluminum masterpiece, as it continues to captivate our customers just as it did from its inception. The Angle handle finds its niche as an ideal choice for bathroom furniture. Its unobtrusive yet functional design, coupled with a subtle front groove that adds an extra touch of elegance, renders it a versatile element capable of seamlessly complementing diverse decorative styles without overwhelming them.