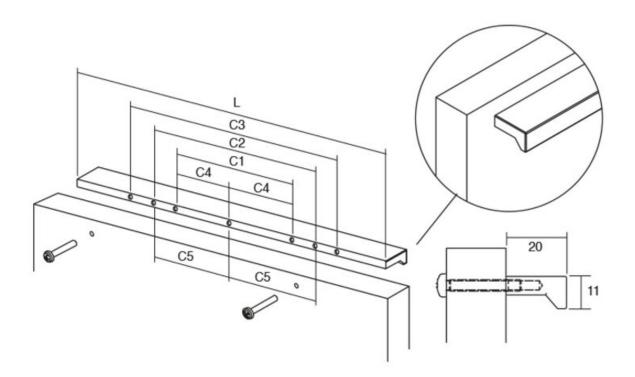

## **Product Description**

There exists a multitude of enduringly successful handle designs, and one such exemplar is the Angle handle. Over the past three catalog releases, we have consistently featured this aluminum masterpiece, as it continues to captivate our customers just as it did from its inception. The Angle handle finds its niche as an ideal choice for bathroom furniture. Its unobtrusive yet functional design, coupled with a subtle front groove that adds an extra touch of elegance, renders it a versatile element capable of seamlessly complementing diverse decorative styles without overwhelming them.

Available in a wide range of sizes, spanning from 100mm to 900mm, the Angle handle effortlessly integrates into furniture pieces of varying widths. It offers versatility in finishes, with options including shiny chrome, stainless steel appearance, black, and white. These finishes harmonize beautifully with wooden or varnished surfaces in black, white, or vivid hues, and even with metal panels. The key lies in exploring the possibilities and discovering the perfect combination that resonates with your unique aesthetic preferences.