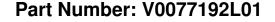

## **Angle Pull 192mm Polished Chrome**

Angle Pull, 192mm, Polished Chrome

Angle is an aluminum pull that complements most modern / contemporary and designer aesthetics.

Center to Center Length ----- 192 mm Colour Group - - - - Silver Finish Code - - - - Polished Chrome Mounting Type - - - - - M4 Machine Screw Overall Length ----- 300 mm Projection (Height) ----- 20 mm